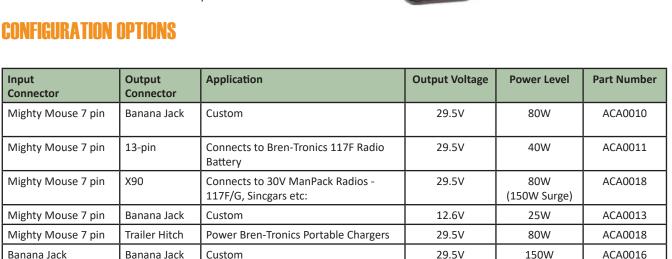

- Accepts 12-29V input and provides regulated power output
- · Plugs into UltraCell micro manager and fuel cell
- · Various outputs can be selected