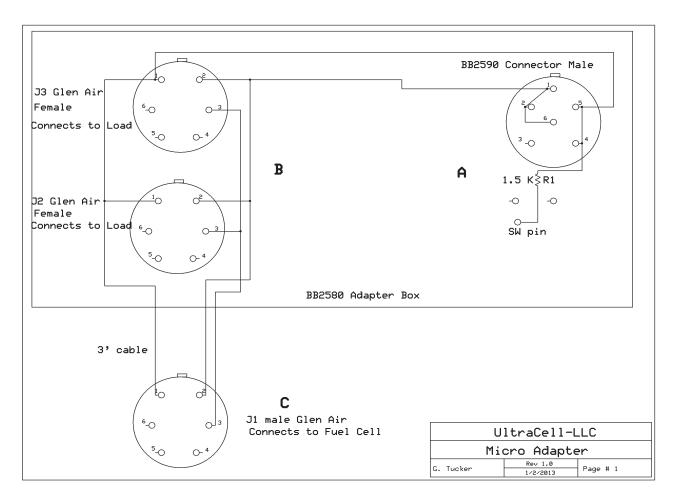

### **90uM Adapter Specifications**

| Connector  |                                                                                       | Rating                                                |
|------------|---------------------------------------------------------------------------------------|-------------------------------------------------------|
| A:         | BB2590 / BB2557 Main Connector                                                        | Battery Specific                                      |
| B:         | GlenAir Mighty Mouse Recepticle                                                       | 5 Amp Max Cont.                                       |
| C1:<br>C2: | GlenAir Mighty Mouse Recepticle<br>Souriau UT-12AC Connector<br>or Customer Specified | 5amp Max Cont.<br>13amp Max Cont.<br>Per Custom Spec. |