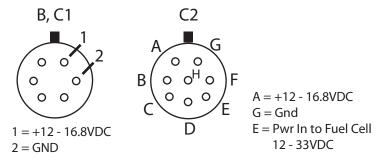

### **90uM Adapter Specifications**

| Connector  |                                                                                       | Rating                                                |
|------------|---------------------------------------------------------------------------------------|-------------------------------------------------------|
| A:         | BB2590 / BB2557 Main Connector                                                        | Battery Specific                                      |
| B:         | GlenAir Mighty Mouse Recepticle                                                       | 5 Amp Max Cont.                                       |
| C1:<br>C2: | GlenAir Mighty Mouse Recepticle<br>Souriau UT-12AC Connector<br>or Customer Specified | 5amp Max Cont.<br>13amp Max Cont.<br>Per Custom Spec. |