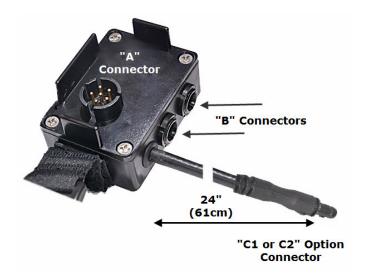

### **90uM Adapter Specifications**

| Connector  |                                                                                       | Rating                                                |
|------------|---------------------------------------------------------------------------------------|-------------------------------------------------------|
| A:         | BB2590 / BB2557 Main Connector                                                        | Battery Specific                                      |
| B:         | GlenAir Mighty Mouse Recepticle                                                       | 5 Amp Max Cont.                                       |
| C1:<br>C2: | GlenAir Mighty Mouse Recepticle<br>Souriau UT-12AC Connector<br>or Customer Specified | 5amp Max Cont.<br>13amp Max Cont.<br>Per Custom Spec. |