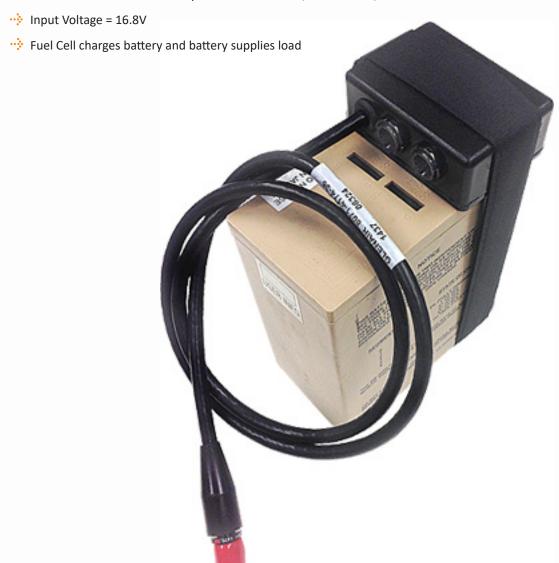

#### **OPERATION**

- ❖ Connect UltraCell fuel cells in parallel with BB2590/u or BB2557/u batteries